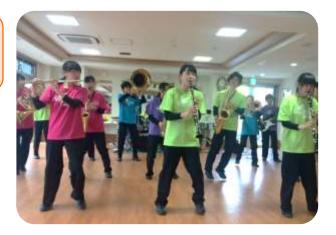

## Fix the generation gap

The community interacts regardless of age and creates a place where elderly people can come to be cared.

A nearby high school brass band participates in the event

7

Life Co., Ltd.