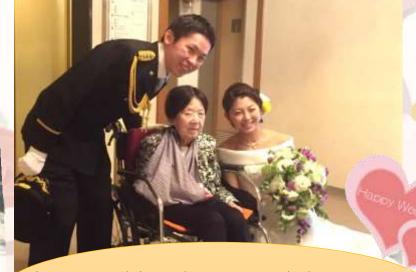

#### [Example 1]

The residents wanted to be able to attend the wedding of their relatives, so we accompanied them to the wedding scene.

It was a good day and our customer had met so many relatives so she was quite happy.

---comment from a staff