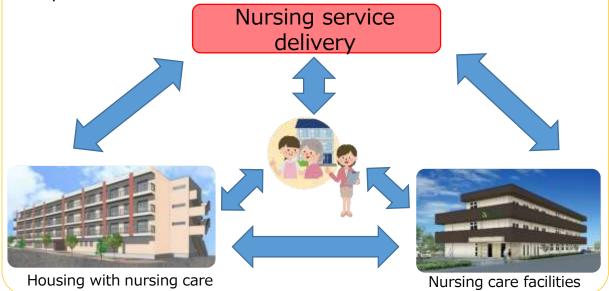

## Housing for elderly with services

This is a senior-friendly housing with a barrier-free housing, meal provision, emergency response, safety confirmation, and life consultation services. Those who need nursing care can receive home care using only the necessary services.

#### In-home nursing care and home care support offices

Because it is a private room, you can protect your privacy and you are free to go out. In the unlikely event of a caregiver, you can live with peace of mind for a long time.