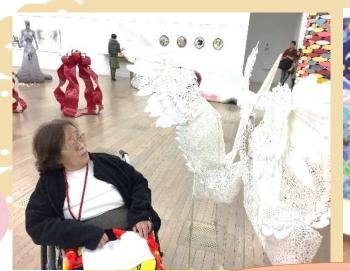

#### [Example 2]

Residents who studied sculpture in College. We took her to a pictures exhibition by a wheelchair and she enjoyed very much.

She enjoyed the pictures which were drawn by many young students and told me those recalled her memories of her student days. ---comment from a staff