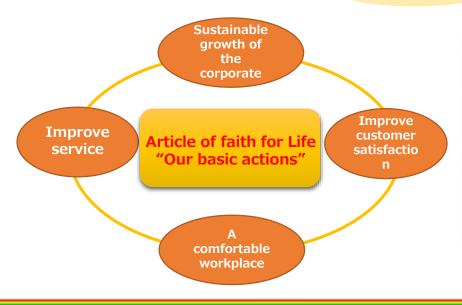

#### A Promise to our customers: Our Faith ~Our Basic Actions~

- The staff members who work at LIFE differed from genders, experiences, and ages.
- We Created a LIFE Belief ~ Our Basic Actions ~ to make sure all our staffs are making effort in the same direction.

## Our Faith [Our Basic Actions]

The direction of the company, organization, and oneself who becomes conscious of the action and the action of each employee

We have to build a society in which the elderly can realize their life value.

It's our mission to provide "peace of mind, trust" and above,
and meet customers' needs for "high quality care service"
through professional and experienced talents.
For these reasons, our creed "Our basic actions" exists.